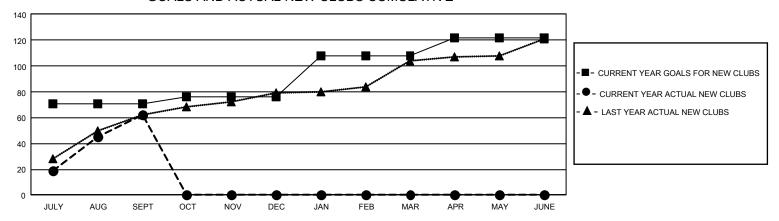

## GOALS AND ACTUAL NEW CLUBS CUMULATIVE

## GMT Constitutional Area 6 - I, Group G

REPORT DOES NOT INCLUDE CLUBS IN UNDISTRICTED AREAS.

| Clubs                 |               |           |               |  |  |  |  |
|-----------------------|---------------|-----------|---------------|--|--|--|--|
| RESULTS FOR 2023-2024 |               |           |               |  |  |  |  |
| QUARTER               | NEW CLUB GOAL | NEW CLUBS | DROPPED CLUBS |  |  |  |  |
| JULY/AUG/SEPT         | 213           | 62        | 19            |  |  |  |  |
| OCT/NOV/DEC           | 15            | 0         | 0             |  |  |  |  |
| JAN/FEB/MAR           | 96            | 0         | 0             |  |  |  |  |
| APR/MAY/JUNE          | 42            | 0         | 0             |  |  |  |  |