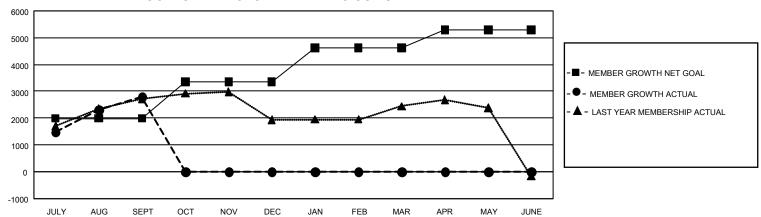

## GOALS AND ACTUAL MEMBERS CUMULATIVE

| DROPPED CLUBS: 19 |       | 579 CLUBS OF 1,108 ADDED 1<br>OR MORE NEW MEMBERS | GENDER DISTRIBUTION                  |                 |
|-------------------|-------|---------------------------------------------------|--------------------------------------|-----------------|
|                   |       |                                                   | MALE                                 | 27,356 (67.86%) |
|                   |       |                                                   | FEMALE                               | 12,950 (32.12%) |
| DROPPED MEMBERS   |       |                                                   | NON BINARY                           | 1 (0.00%)       |
| DECEASED          | 35    |                                                   | PREFER NOT TO ANSWER                 | 7 (0.02%)       |
| CLUB CANCELLED    | 78    |                                                   | TOTAL FAMILY UNIT MEMBERS 21,023     |                 |
| OTHER             | 1,254 | CLICK HERE FOR                                    |                                      |                 |
| TOTAL             | 1,367 | CUMULATIVE MEMBERSHIP  DATA                       | FAMILY MEMBERS PAYING HALF DUES 12,7 |                 |

| Members               |                           |                         |                                              |  |  |  |  |  |  |  |
|-----------------------|---------------------------|-------------------------|----------------------------------------------|--|--|--|--|--|--|--|
| RESULTS FOR 2023-2024 |                           |                         |                                              |  |  |  |  |  |  |  |
| QUARTER               | MEMBER GROWTH NET<br>GOAL | MEMBER GROWTH<br>ACTUAL | DROPPED MEMBERS ACTUAL (including transfers) |  |  |  |  |  |  |  |
| JULY/AUG/SE           | EPT 1990                  | 4,392                   | 1,364                                        |  |  |  |  |  |  |  |
| OCT/NOV/DE            | C 1370                    | 0                       | 0                                            |  |  |  |  |  |  |  |
| JAN/FEB/MAF           | R 1255                    | 0                       | 0                                            |  |  |  |  |  |  |  |
| APR/MAY/JUI           | NE 675                    | 0                       | 0                                            |  |  |  |  |  |  |  |